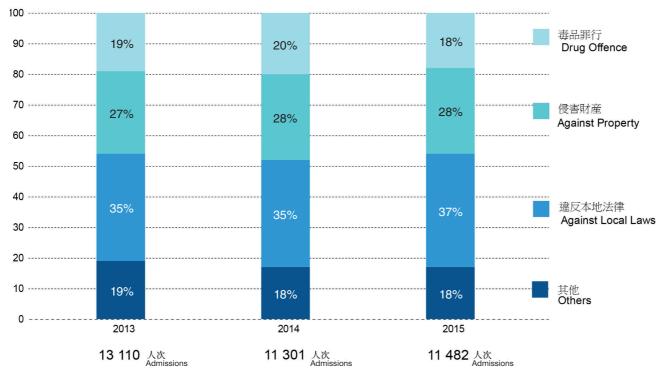

## Admission of Sentenced Persons to Correctional Institutions by Type of Offence

(例如:管有危險藥物及販運危險藥物) (e.g. possession of dangerous drugs and trafficking in dangerous drugs)

(例如:盜竊、爆竊、詐騙及搶劫) (e.g. theft, burglary, deception and robbery)

(例如:違反逗留條件、管有未完稅貨品、違反進出口規例及非法在香港居留)

(e.g. breach of condition of stay, possession of dutiable commodities, breach of import/export regulations, and remaining in HK unlawfully)

備注:由於四捨五入關係,圖表內個別項目的數字加起來可能與總數略有出入。

Note: There may be a slight discrepancy between the sum of individual items and the total as shown in the chart due to rounding.