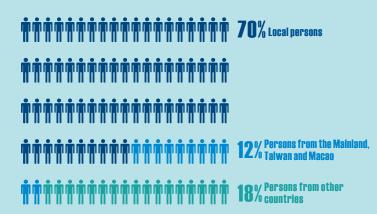

### Over **10 000** persons under management of Correctional Services Department

( As at 31.12.2015 )

**Penal population** 

8 438 Persons

Rehabilitated persons under supervision after release

1991 Persons