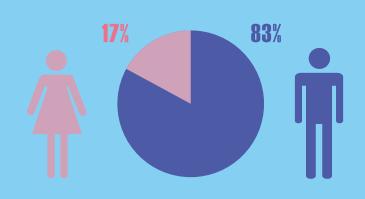

#### Recruitment of CSD manpower for 2015-16

Officer

**Assistant Officer** 

**51** persons

**260** persons

( Including officers anticipated to be recruited in 1st quarter of 2016 )