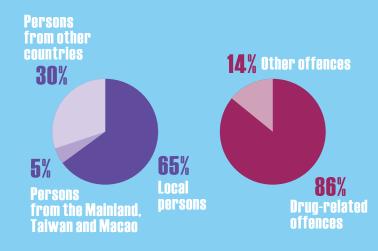

### Over **10 000** persons under management of Correctional Services Department

( As at 31.12.2015 )

**Penal population** 

8 438 Persons

Rehabilitated persons under supervision after release

1991 Persons