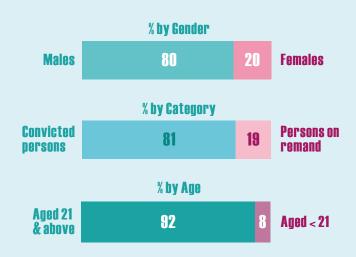

### Over **10 000** persons under management of Correctional Services Department

( As at 31.12.2015 )

**Penal population** 

8 438 Persons

Rehabilitated persons under supervision after release

1991 Persons